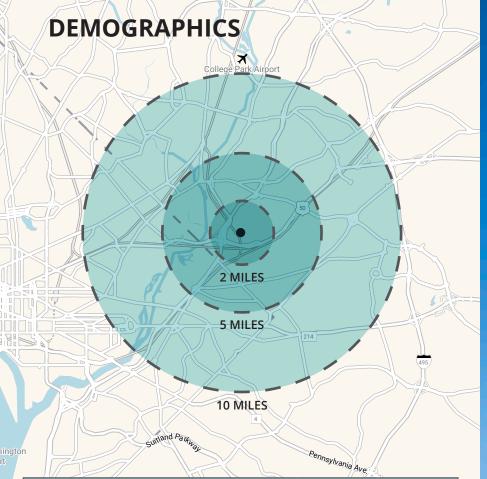

Atapco DC LOGISTICS

atapcodcusa.com

| Statistic                  | 2 miles  | 5 miles   | 10 miles  |
|----------------------------|----------|-----------|-----------|
| 2024 Average HH Income     | \$94,542 | \$123,607 | \$149,242 |
| 2024 Median HH Income      | \$65,350 | \$84,569  | \$103,229 |
| 2024 Population            | 69,097   | 548,938   | 1,732,294 |
| 2029 Population Projection | 69,770   | 558,207   | 1,772,768 |
| 2024 Households            | 24,495   | 212,629   | 716,832   |
| 2029 Household Projection  | 25,013   | 221,305   | 746,360   |